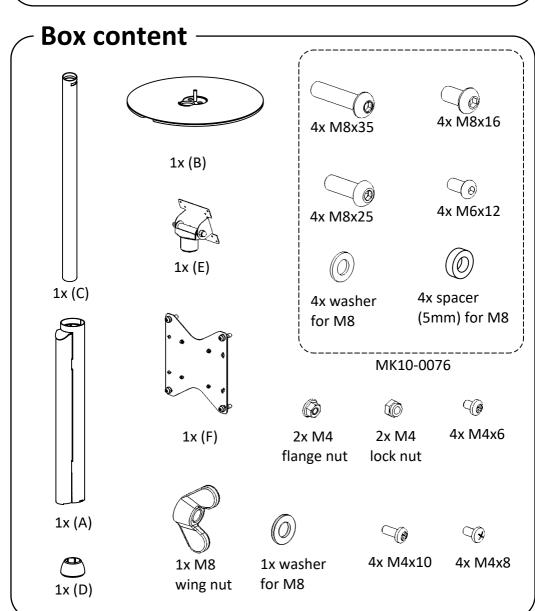

# Tool list

**Step 1:** Remove cover, from (A) - magnetically held in place

Step 2: Secure base (B) and place base pole (A)

- Secure base to the floor using the countersunk holes (fixings are not provided).
- (2) Place (A) on base (B), align the holes.

Step 3: Secure base pole (A)

- (1) Place M8 washer.
- (2) Tighten the M8 wing nut by hand.

Step 4: Mount Pole (C) inside the base pole (A)

- $\left( \begin{array}{c} \mathsf{l} \end{array} 
  ight)$  Place aluminium element (D) over the pole
- (2) Insert pole in the base

**Step 5:** Adjust the pole (C) to the desired height and secure

- (1) Place the pole at the desired height.
- $\left(\,2\,
  ight)$  Fix in position using the hand screws

Step 7: Mount screen

Choose the appropriate length of screws for the screen!

VESA 200X200

VESA 100X200

- 1 Attach adapter (F) to (E) using the 4x M4 nuts
- 2 Attach screen to (F)

Steps Step 8: Mount VESA adapter and screen on to the floor stand

Step 9: Place cover, magnetically attached