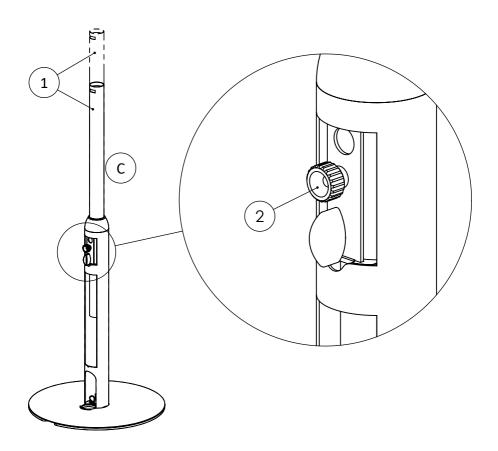

**Step 5:** Adjust the pole (C) to the desired height and secure

- (1) Place the pole at the desired height.
- $\left(\,2\,
  ight)$  Fix in position using the hand screws

Step 7: Mount screen

Choose the appropriate length of screws for the screen!