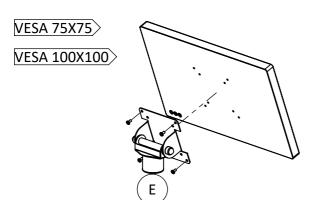

VESA 200X200

VESA 100X200

- 1 Attach adapter (F) to (E) using the 4x M4 nuts
- 2 Attach screen to (F)

Steps Step 8: Mount VESA adapter and screen on to the floor stand

Step 9: Place cover, magnetically attached