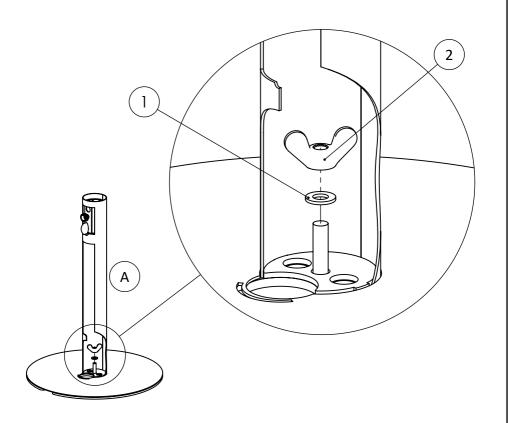

Step 3: Secure base pole (A)

- (1) Place M8 washer.
- (2) Tighten the M8 wing nut by hand.

Step 4: Mount Pole (C) inside the base pole (A)

- $\left( \begin{array}{c} \mathsf{l} \end{array} 
  ight)$  Place aluminium element (D) over the pole
- (2) Insert pole in the base