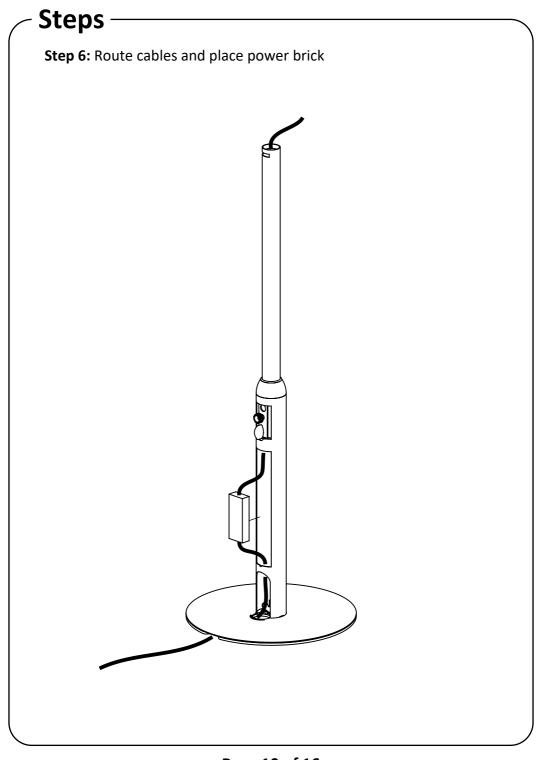

**Step 5:** Adjust the pole (C) to the desired height and secure

- (1) Place the pole at the desired height.
- $\left(\,2\,
  ight)$  Fix in position using the hand screws

Step 7: Mount screen

Choose the appropriate length of screws for the screen!