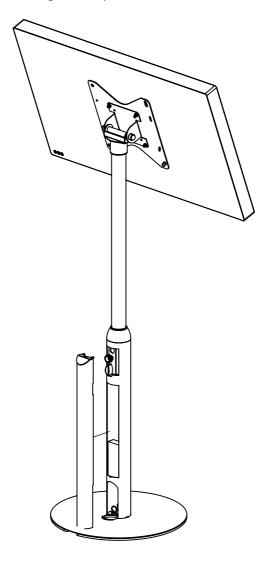

**Step 5:** Adjust the pole (C) to the desired height and secure

- (1) Place the pole at the desired height.
- $\left(\,2\,
  ight)$  Fix in position using the hand screws

Step 7: Mount screen

Choose the appropriate length of screws for the screen!

VESA 200X200

VESA 100X200

- 1 Attach adapter (F) to (E) using the 4x M4 nuts
- 2 Attach screen to (F)

Steps Step 8: Mount VESA adapter and screen on to the floor stand

Step 9: Place cover, magnetically attached