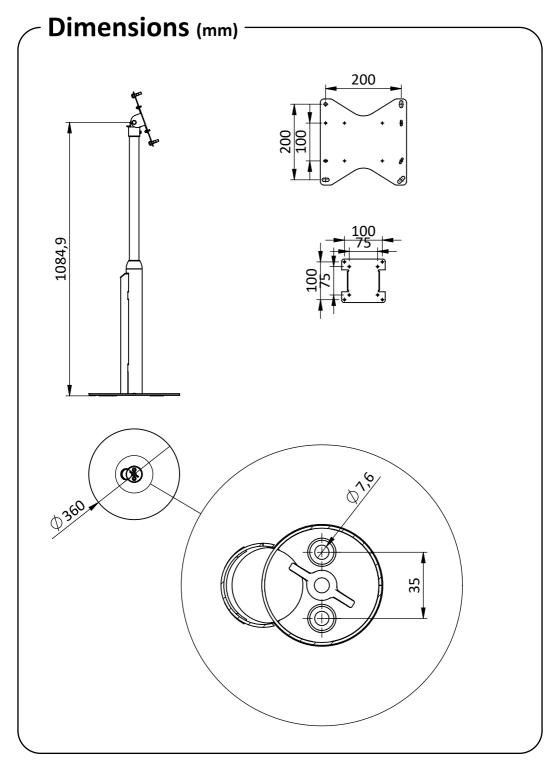

#### **Installation Guide**

**SPM149** Adjustable floor stand for screens up to 43" (max VESA 200 / max weight 11kg)

- This product is intended for indoor use only.
- The maximum compatible screen size is 43" and the weight limit for this product is 11 kg. Do not exceed the stated screen size nor the weight limit.
- Take special care to avoid injury when releasing the hand screws, as the top pole will come down, if not held in place.
- Floor mounting of the Floor stand is required. When anchoring the Floor stand make sure to use an appropriate anchoring solution for the specific installation site.
- If these installation instructions are not followed correctly, it could lead to product failure and potential personal injury.
- Ergonomic Solutions/SpacePole inc. cannot be held responsible for any failure or injury, if the installation instructions are not followed correctly.