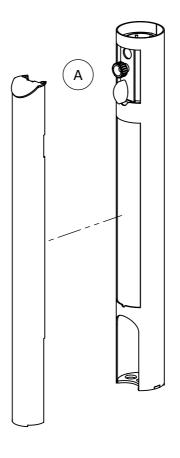

Step 3: Secure base pole (A)

- (1) Place M8 washer.
- (2) Tighten the M8 wing nut by hand.

Step 4: Mount Pole (C) inside the base pole (A)

- $\left( \begin{array}{c} \mathsf{l} \end{array} 
  ight)$  Place aluminium element (D) over the pole
- (2) Insert pole in the base