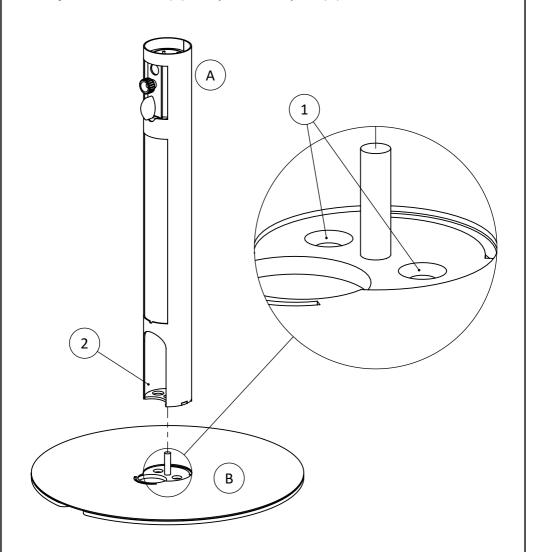

# Tool list

**Step 1:** Remove cover, from (A) - magnetically held in place

Step 2: Secure base (B) and place base pole (A)

- Secure base to the floor using the countersunk holes (fixings are not provided).
- (2) Place (A) on base (B), align the holes.

Step 3: Secure base pole (A)

- (1) Place M8 washer.
- (2) Tighten the M8 wing nut by hand.

Step 4: Mount Pole (C) inside the base pole (A)

- $\left( \begin{array}{c} \mathsf{l} \end{array} 
  ight)$  Place aluminium element (D) over the pole
- (2) Insert pole in the base