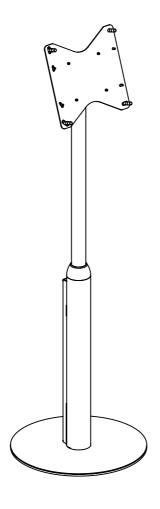

#### **Installation Guide**

**SPM149** Adjustable floor stand for screens up to 43" (max VESA 200 / max weight 11kg)

- This product is intended for indoor use only.
- The maximum compatible screen size is 43" and the weight limit for this product is 11 kg. Do not exceed the stated screen size nor the weight limit.
- Take special care to avoid injury when releasing the hand screws, as the top pole will come down, if not held in place.
- Floor mounting of the Floor stand is required. When anchoring the Floor stand make sure to use an appropriate anchoring solution for the specific installation site.
- If these installation instructions are not followed correctly, it could lead to product failure and potential personal injury.
- Ergonomic Solutions/SpacePole inc. cannot be held responsible for any failure or injury, if the installation instructions are not followed correctly.

# Tool list

**Step 1:** Remove cover, from (A) - magnetically held in place

Step 2: Secure base (B) and place base pole (A)

- Secure base to the floor using the countersunk holes (fixings are not provided).
- (2) Place (A) on base (B), align the holes.

Step 3: Secure base pole (A)

- (1) Place M8 washer.
- (2) Tighten the M8 wing nut by hand.

Step 4: Mount Pole (C) inside the base pole (A)

- $\left( \begin{array}{c} \mathsf{l} \end{array} 
  ight)$  Place aluminium element (D) over the pole
- (2) Insert pole in the base

**Step 5:** Adjust the pole (C) to the desired height and secure

- (1) Place the pole at the desired height.
- $\left(\,2\,
  ight)$  Fix in position using the hand screws

Step 7: Mount screen

Choose the appropriate length of screws for the screen!

VESA 200X200

VESA 100X200

- 1 Attach adapter (F) to (E) using the 4x M4 nuts
- 2 Attach screen to (F)

Steps Step 8: Mount VESA adapter and screen on to the floor stand

Step 9: Place cover, magnetically attached