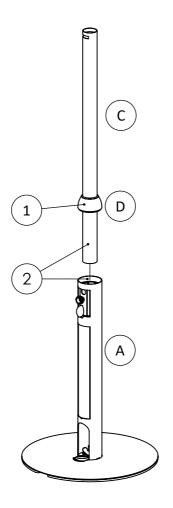

Step 3: Secure base pole (A)

- (1) Place M8 washer.
- (2) Tighten the M8 wing nut by hand.

Step 4: Mount Pole (C) inside the base pole (A)

- $\left( \begin{array}{c} \mathsf{l} \end{array} 
  ight)$  Place aluminium element (D) over the pole
- (2) Insert pole in the base

**Step 5:** Adjust the pole (C) to the desired height and secure

- (1) Place the pole at the desired height.
- $\left(\,2\,
  ight)$  Fix in position using the hand screws

Step 7: Mount screen

Choose the appropriate length of screws for the screen!